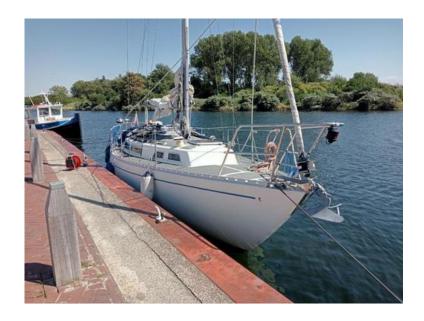

## Elizabethan 33 Zeilboot (7.500 EUR)

Locatie **Zeeland, Middelburg** 

https://www.advertentiex.nl/x-1782585-z

The Elizabethan 33 has a solid GRP hull using woven rovings, with a bolt-on external iron ballast keel. The deck and cockpit moulding are also GRP, with balsa cores in horizontal areas, replaced with ply core in stress areas for fitting. Like almost all GRP boats of this era, the hull mouldings are much more heavily built than modern production yachts.

She is now located at Oostwatering Veere, Zeeland, The Netherlands in a dry dock until spring!

BHP: typically 15 - 20 Keel type: Long keel with external iron ballast