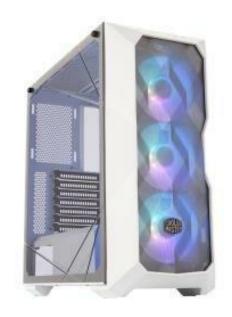

## Cooler Master TD500V2-WGNN-S00 MASTERBOX TD500 MESH V2 Wh... (179,95 EUR)

Locatie Zuid-Holland, Schiedam

https://www.advertentiex.nl/x-1799003-z

MASTERBOX TD500 MESH / MESH WHITE

Polygonal Mesh

Crystalline Tempered Glass

Triple ARGB Fans

**Dual 360mm Radiator Support** 

Versatile Cooling Options

Room For Upgrades AIRFLOW IN AN ART FORM

The MasterBox TD500 Mesh & MasterBox TD500 Mesh White embody "airflow performance" in an art form. Three pre-installed ARGB fans flood the system with airflow and lighting, demonstrating the unique effect of ARGB through the Crystalline Tempered Glass. Each element of design is precision-engineered to maximize performance & quality alongside aesthetics, evolving beyond the current limits of lighting and cooling. With advanced technology sculpted into fine art, the MasterBox TD500 Mesh & Mesh White carve their own path to the bleeding edge.POLYGONAL MESH

Crafted from Cooler Master's Fine Mesh technology, Polygonal Mesh features a three-dimensional contour and simultaneously provides unobstructed airflow and dust filtration.CRYSTALLINE TEMPERED **GLASS** 

A crystalline design spans the edges of the tempered glass side panel, precision-engineered for strength as well as aesthetics, elevating how builds and system lighting interact with the design.ARGB/FAN HUB INCLUDED