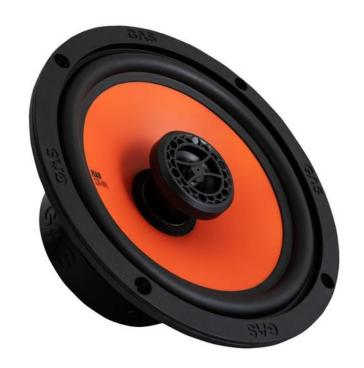

## GAS AUDIO MAD X2-64 luidspreker set 16,5 cm 100 watts RMS (99,95 EUR)

Locatie Overijssel, Hengelo https://www.advertentiex.nl/x-1808620-z

GAS AUDIO MAD X2-64 "MAD LEVEL 2 SERIES"

16,5 cm luidspreker set 2-weg coaxiaal 165mm IMPP woofer / 13mm silk dome tweeter

Frequentie bereik: 65 - 21.000 Hz 100 watts RMS / 200 watts MAX

Impedantie: 4 ohms Gevoeligheid: 92 dB Inbouw opening: 142 mm Inbouwdiepte: 59 mm

Extra informatie:

A MAD SPEAKER TO FIT EVERY NEED There's nothing better than replacing that old dusty wannabe speaker that's been hiding behind your door panel. Did your old speakers break 'cause they couldn't handle your level of LOUD? The X2 series is ready for you. Be proud, be loud, be MAD! CRISP & CLEAN SOUND

Just the way you like it, just the way your car wants it – uncomplicated and made to fit like a glove. The speaker has a 13mm silk dome tweeter with NEO magnet structure and a newly developed tweeter faceplate to up your LOUD game! In boring science terms, this means you get an increased dispersion