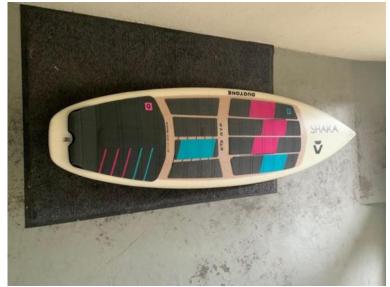

## **Duotone wham sls 5.9 2021 (375 EUR)**

Locatie **Zuid-Holland**, **The Hague** https://www.advertentiex.nl/x-1818972-z

Te koop Duotone wham sls 5.9 2021

The Wam SLS remains at the cutting edge of high-performance surfboard design, and the new construction takes things even further. This classic looking shape has a lot going on under the hood, from the wide point forward design to the squash tail and the channels underneath. All of these aspects are designed to offer you the maximum speed on the wave, in any given condition, but to couple that pace with total control. These attributes are what makes it so versatile too, from small onshore conditions to firing down the line fast waves the Wam SLS can offer you exhilarating performance and unrivalled confidence to pull your turns in the most critical sections. The board is the go-to surfboard of choice for our team riders competing on the GKA World Tour, thanks to its fast, lively and agile feel. It offers them the perfect balance from fast drawn out carves to radical vertical turns on the face. Even when the waves are weak, there is plenty of power on tap, and lots of speed to be gained when you drive the board from the feet through the turn. If your wave riding takes you to a myriad of different spots, and you want a board that can perform to the highest level at all of them on any given day, then the Wam SLS is the.