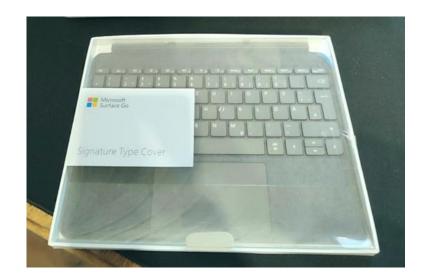

## Microsoft Surface Pro Signature Type Cover Keyboard (80 EUR)

Noord-Holland, Badhoevedorp Locatie https://www.advertentiex.nl/x-1832045-z

This keyboard was purchased from Amazon as used but is in good condition . This sleek and stylish keyboard is specifically designed to complement your Surface Go experience. It's never been used and is in perfect condition. The Signature Type Cover combines durability with

New Microsoft Surface Pro Signature Type Cover Keyboard, compatible with Surface Go 2/3 tablets.

elegance, providing a comfortable typing experience while protecting your Surface Go tablet. Feel free to reach out if you have any questions or would like more.