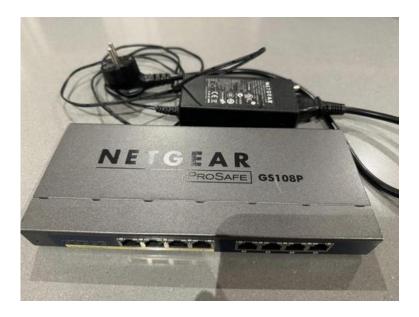

## Netgear 8 port PoE switch (GS108P)

Locatie Noord-Holland, Purmerend https://www.advertentiex.nl/x-1859550-z

## NETGEAR GS108P Gigabit Ethernet Switch:

AdvertenticX.nl

Port Configuration: The GS108P features 8 Gigabit Ethernet ports, allowing for high-speed connectivity for your devices. Power over Ethernet (PoE): It can provide power to PoE-compatible devices such as IP cameras, VoIP phones, and wireless access points over the Ethernet cable, eliminating the need for separate power sources for these devices. Unmanaged Switch: The GS108P is an unmanaged switch, which means it operates out of the box without the need for configuration. Gigabit Speeds: With Gigabit Ethernet ports, the switch offers high-speed connections for your devices, ideal for streaming media, large file transfers, and online gaming. Fanless Design: The GS108P often comes in a fanless design, making it silent and suitable for use in noise-sensitive environments like small offices or home offices. Compact and Desktop Mountable: Its compact size allows for placement on a desktop or mounting on a wall, providing flexibility in.