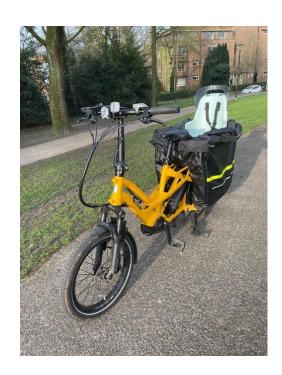

## Tern GSD S10 - Electric longtail cargo bike (5.000 EUR)

Noord-Holland, Hilversum Locatie

https://www.advertentiex.nl/x-1872069-z

Selling a lightly used, like new, Tern GSD S10 (electric longtail cargo bike) with accessories. It can fit up to two children on the back. Bought in May & only used to take my child to & from school. Only 504km (313miles) on the OD. Bike just had its routine servicing. We'd love to keep it but we're moving & trying to find it a new home. The child's seat comes with, but is easily removable. Accessories are:

- Tern Footrest Widener GSD Gen. 2 Black.
- Tern Sidekick Wide Decks Footrest GSD Gen. 2
- Tern Storm Box Clubhouse GSD Gen 2
- Tern Clubhouse + Double child seat

Sales invoices available on.