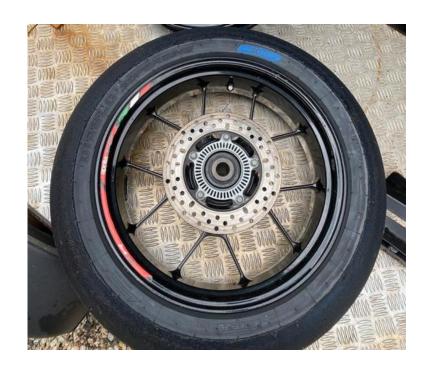

## RSV4 APRC Wheels Front and Rear. (650 EUR)

同分类同

Locatie **Noord-Holland, Hilversum** https://www.advertentiex.nl/x-1879477-z

OEM RSV4 APRC Wheels Front and Rear. Comes from 2013 model but will likely with other years too. Rear: No Damage. Complete with ABS ring, Cush Drive and Brake Disc. Used SC1 Front: No Damage. Complete with ABS ring. Front wheel is Only with one disc (As in image). The other disc is warped and will need replacement/fix before usage. (Included in price. You can still use carrier) Pickup.