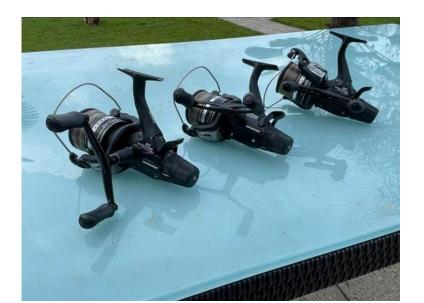

## Shimano baitrunners

AdvertenticXnl

Locatie Utrecht, Benschop https://www.advertentiex.nl/x-1879782-z

Te koop 3x shimano st10000rb

|                                |             | 533                            |             |                                |             |                                |             |                                 |             |                                |             |                                |             |                                |             |                                 |             |                                |             |
|--------------------------------|-------------|--------------------------------|-------------|--------------------------------|-------------|--------------------------------|-------------|---------------------------------|-------------|--------------------------------|-------------|--------------------------------|-------------|--------------------------------|-------------|---------------------------------|-------------|--------------------------------|-------------|
| https://www.advertent<br>782-z | Shimano     | https://www.advertent<br>782-z | Shimano     | https://www.advertent<br>782-z | Shimano     | https://www.advertent<br>782-z | Shimano     | https://www.advertenti<br>782-z | Shimano     | https://www.advertent<br>782-z | Shimano     | https://www.advertent<br>782-z | Shimano     | https://www.advertent<br>782-z | Shimano     | https://www.advertenti<br>782-z | Shimano     | https://www.advertent<br>782-z | Shimano     |
| iex.nl/x-1879                  | baitrunners | iex.nl/x-1879                  | baitrunners | iex.nl/x-1879                  | baitrunners | iex.nl/x-1879                  | baitrunners | iex.nl/x-1879                   | baitrunners | iex.nl/x-1879                  | baitrunners | iex.nl/x-1879                  | baitrunners | iex.nl/x-1879                  | baitrunners | iex.nl/x-1879                   | baitrunners | iex.nl/x-1879                  | baitrunners |