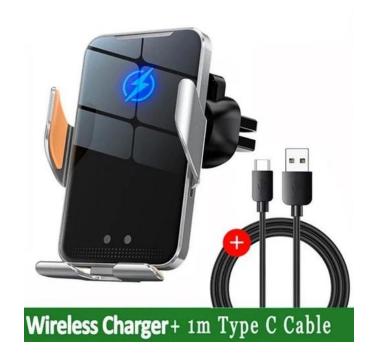

## car wireless chargerholder that can be opened and (15 EUR)

Overijssel, Enschede Locatie https://www.advertentiex.nl/x-1881664-z

To buy more than one. I offer 30%.

| car wireless chargerholder<br>that can be opened and |
|------------------------------------------------------|
| https://www.advertentiex.nl/x-1881<br>664-z          |
| car wireless chargerholder<br>that can be opened and |
| https://www.advertentiex.nl/x-1881<br>664-z          |
| car wireless chargerholder<br>that can be opened and |
| https://www.advertentiex.nl/x-1881<br>664-z          |
| car wireless chargerholder<br>that can be opened and |
| https://www.advertentiex.nl/x-1881<br>664-z          |
| car wireless chargerholder<br>that can be opened and |
| https://www.advertentiex.nl/x-1881<br>664-z          |
| car wireless chargerholder<br>that can be opened and |
| https://www.advertentiex.nl/x-1881<br>664-z          |
| car wireless chargerholder<br>that can be opened and |
| https://www.advertentiex.nl/x-1881<br>664-z          |
| car wireless chargerholder<br>that can be opened and |
| https://www.advertentiex.nl/x-1881<br>664-z          |
| car wireless chargerholder<br>that can be opened and |
| https://www.advertentiex.nl/x-1881<br>664-z          |
| car wireless chargerholder<br>that can be opened and |
| https://www.advertentiex.nl/x-1881<br>664-z          |