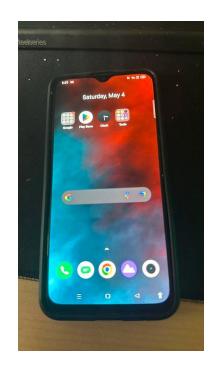

## realme x2 8gram128g storage 2sim card you can also but ssde (80 EUR)

Locatie Noord-Brabant, Eindhoven https://www.advertentiex.nl/x-1908902-z

realme x2 8gram/128g storage 2sim card you can also but

| D<br>D | sim  | realme |  |
|--------|------|--------|--|
|        | card | X      |  |
|        | you  | 8gram  |  |
|        | can  | m128   |  |