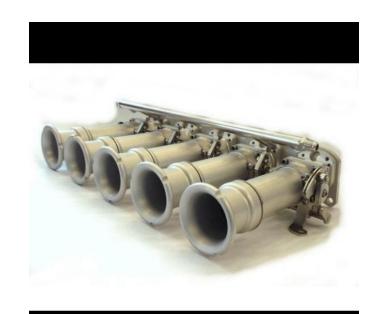

## Audi 20v 5 cylinder Throttle Bodies Direct to Head (2 EUR)

≥ MARKTPLAATS

Locatie Drenthe, Emmen https://www.advertentiex.nl/x-196083-z

This ITB system comprises of five 45mm shaftless throttles on a port matched billet manifold. Injector pocket located for optimum spray pattern into the airflow. Product shown in images with 100mm long extensions and 60mm long ram pipes. AT Power offers a range of inlet options and can help you specify and develop the optimal geometry to suit your application.

All AT Power Throttle Bodies are made from highly attractive billet machined aluminium housings. The Throttle Body assembly includes Billet Fuel Rail, Complete Stainless Steel Linkage fully assembled to the throttles as standard, Universal TPS output shaft and a range of TPS adaptor plates. They are shipped fully assembled and ready to fit straight to the engine. The Throttle Body is factory balanced and calibrated to a set idle condition.