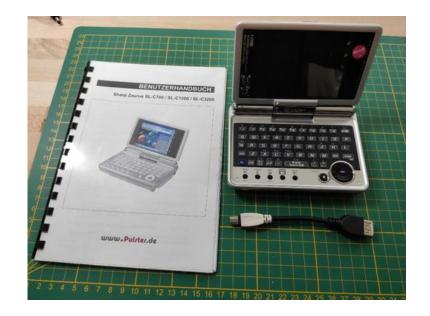

## Sharp Zaurus SL C3200 in doos Japanse en Duitse handleiding (190 EUR)

Locatie Zuid-Holland, Rotterdam https://www.advertentiex.nl/x-1987565-z

Ophalen in Rotterdam Nesselande of kan worden verzonden.

The Zaurus series of PDAs (personal digital assistants) were some of the first devices to truly be considered as "Linux-based". These were specially popular in Japan and in fact the PDA on offer here appears to come from there since several labels and internals are in Japanese. It is the first Zaurus PDA to include a whooping 6 Gb hard drive :-)

A german manual is available and included as well as the original box. Original power supply is also there as well as the battery that still works relatively well. I have played quite a lot with the operating system (of course if you are a Linux enthusiast) and the original 'OpenZaurus' or something like that distrubution is not longer installed. Instead, some time ago, I installed an ARM version of Arch linux, which is working quite well. I have removed my normal user 'felipe' and left just the user root for you to make any desired changes or even change entirely the OS if you feel inclined to do so. Flashing a different distribution in such PDA is quite involved but there are a lot of tutorials online. I think you can even install OpenBSD if you desire. Some projects to port distributions to the Zaurus have been abandoned but some are still available.

Remember, this is an old and not very powerful computer so it is very slow to boot, but once booted and if you do not have anything fancy running it is relatively fast and 'snappy'.

https://www.advertentiex.nl/x-1987