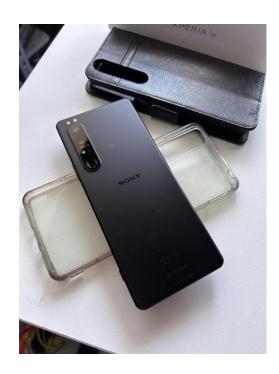

# Sony Xperia 1 III 256GB 12GB

Locatie **Zuid-Holland, The Hague** 

https://www.advertentiex.nl/x-2015807-z

The Sony Xperia 1 III is a flagship smartphone that combines cutting-edge technology with Sony's renowned expertise in display, audio, and camera technologies. It is designed for those who demand the highest performance in every aspect of their mobile experience.

## Build and Design:

- Corning Gorilla Glass Victus on the front and back
- IP65/68 water and dust resistance
- Available in Frosted Black, Frosted Purple, and Frosted Gray