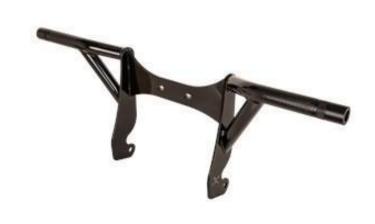

## Advertention Burly brand touring crashbar Nieuw in doos (400 EUR)

Locatie Noord-Holland, Zaandam https://www.advertentiex.nl/x-2023221-z

Burly Brand Crashbar voor touring modellen

BLACK BRAWLER KIT TOURING 2009-UP

Gear up for a new breed of bagger stunting, where rebellion meets style and limits are shattered. Introducing our Brawler Kit, purpose-built for Harley-Davidson<sup>™</sup> Touring® models.

Our bagger crash bar kit is the ultimate upgrade, equipping you with comprehensive protection for the front. No compromises, no holding back. With our innovative design featuring replaceable Delrin sliders, your ride not only looks sick but also remains shielded when the bike is introduced to the pavement.

Take your stunting to the edge, knowing that our cutting-edge Brawler Kits have your back. We understand the hunger for style that stands out from the pack. That's why our crash bars blend a rebellious aesthetic with bulletproof functionality. Designed with precision knurling, our kits double as a highway bar and provide a secure grip to keep your feet in place, allowing you to comfortably rest your legs during extended rides