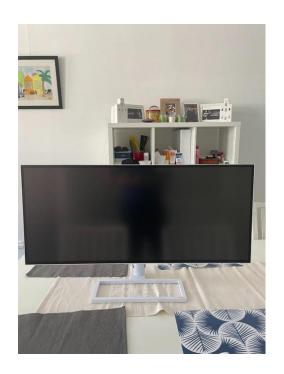

## MSI Prestige PS341WU 5K2K designerx27s monitor DEFECT

Locatie **Zuid-Holland, The Hague** 

https://www.advertentiex.nl/x-2054131-z

The monitor was purchased at the beginning of 2021 in MediaMarkt and was paid 1200 euros. Until the other day, it worked perfectly, but in the middle of the work, the picture started flickering and disappeared completely. The On/Off button works and the light is on.

I tried to change the cables and the screen is still black, but the lighting is visible in the background. I also opened the back cover to check the contacts but to no avail.

Due to the nature of the job, I have to buy a new one, so if someone knows how to fix it, or wants to take it to a service center, this is an ideal opportunity to get it at a low price Visually, the monitor looks like new, has no signs of use and is sold as defective in the original box. The warranty has expired.