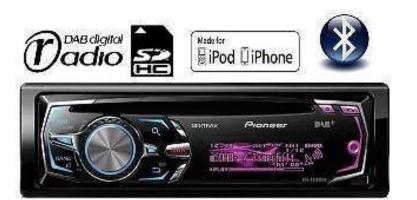

## Pioneer DEH-X8500DAB (100 EUR)

Locatie Utrecht, Zeist

https://www.advertentiex.nl/x-205502-z

Wegens verkoop auto een Pioneer dab+ radio,cd,usb en sd.

Nog geen 5 mnd oud.

Max. Power Output MOSFET 50W x 4

Tuner RDS FM/AM Tuner (24 preset stations)

DAB+ Digital Radio (fully integrated)

Plays CDs and CD-R / CD-RW

MP3, WMA, WAV, AAC from CD-R / CD-RW / USB / SD

Other music devices via the front USB / Aux-In

Bluetooth

Front Panel

Removable

Button Illumination RGB Colour Customisation

## 1 x External Bluetooth mic

Multi-Language Display English / German / French / Spanish / Italian / Dutch / Russian

Displays Cyrillic Characters

Display Illumination RGB LCD Display (3 lines, DOT-type)

Parrot