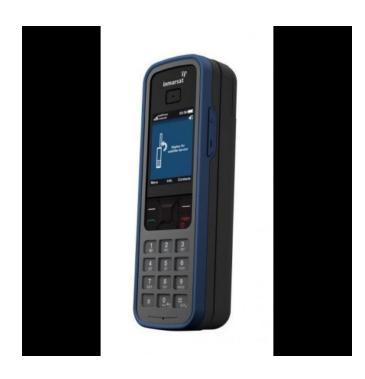

## **ISATPHONE** pro (900 EUR)

Locatie Friesland, Leeuwarden

https://www.advertentiex.nl/x-210190-z

Inc, Handset, AC Charger & Plug Kit, DC Charger, Battery, Hands Free Headset, Micro USB Cable, Wrist Strap, User Manual, CD, Warranty and Quick Start Guide

IsatPhone Pro is the first Inmarsat handheld to be purpose-built for its network. Optimised to deliver the best performance from the world's most advanced mobile satellite network, it is available on a global basis over the three Inmarsat-4 satellites, which have an operational lifetime into the 2020s. IsatPhone Pro is targeted primarily at professional users in the government, media, aid, oil and gas, mining and construction sectors.

## Key features:

The essential services: satellite telephony, voicemail, text and email messaging, GPS location data The longest battery life: up to 8 hours talk time and up to 100 hours standby time

The most robust handset: operates at -20°C to +55°C; dust, splash and shock resistant (IP54); humidity tolerance from 0 to 95 percent

The only global handheld satellite phone to support Bluetooth: place the handset on its side, with full manoeuvrability of the antenna, for easy handsfree use

Easy to use: intuitive GSM-style interface; high-visibility colour screen; larger keypad for easy dialling with gloves on