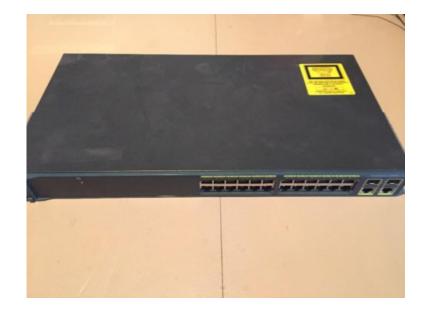

## Cisco Catalyst 2960-24TC-L Switch (50 EUR)

Locatie Flevoland, Almere https://www.advertentiex.nl/x-334086-z

Cisco Catalyst 2960-24TC-L Switch

Cisco® Catalyst® 2960 Series Intelligent Ethernet Switches are a new family of fixed-configuration standalone devices that provide desktop Fast Ethernet and Gigabit Ethernet connectivity, enabling enhanced LAN services for entry-level enterprise, mid-market, and branch office networks. The Catalyst 2960 Series offers integrated security, including network admission control (NAC), advanced quality of service (QoS), and resiliency to deliver intelligent services for the network edge. The Cisco Catalyst 2960 Series offers: