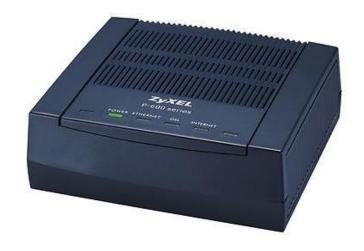

## Zyxel P-660R-D3 ISDN modem router Nieuw (15 EUR)

Locatie Noord-Holland, Amsterdam

https://www.advertentiex.nl/x-423880-z

Higher-speed Internet Access

ZyXELs P-660R Compact Series router complies with ADSL worldwide standards. With speeds of up to 24Mbps (ADSL 2+) and auto-selection between ATM and PTM modes\*, the P-660R Compact Series offers the fastest throughput rates available in an ADSL2+ enabled router. Users can enjoy not only high-speed ADSL services, but also broadband multimedia applications such as interactive gaming, video streaming, and real-time audio much easier than before.