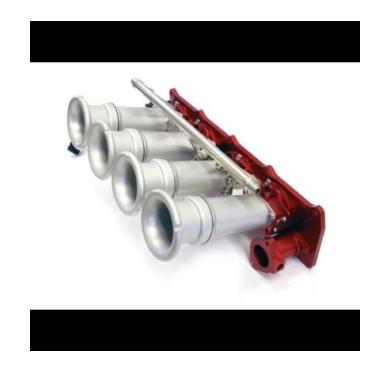

## Honda F20 Throttle Bodies Assembly Direct to Head (1.875 EUR)

Locatie Drenthe, Emmen

https://www.advertentiex.nl/x-472701-z

Honda F20 Throttle Bodies Assembly Direct to Head from AT Power

Our Honda F20 45mm Throttle Body is matched to the inlet port and is available with 45mm dia trumpets or a tapered system with huge 55mm trumpets. This is a direct mounting to the cylinder head so no additional manifold is required. With the throttle butterfly very close to the inlet valve the engine response is lightening quick.

All AT Power Throttle Bodies are made from highly attractive billet machined aluminium housings. The Throttle Body assembly includes Billet Fuel Rail, Complete Stainless Steel Linkage fully assembled to the throttles as standard, Universal TPS output shaft and a range of TPS adaptor plates. They are shipped fully assembled and ready to fit straight to the engine. The Throttle Body is factory balanced and calibrated to a set idle condition.