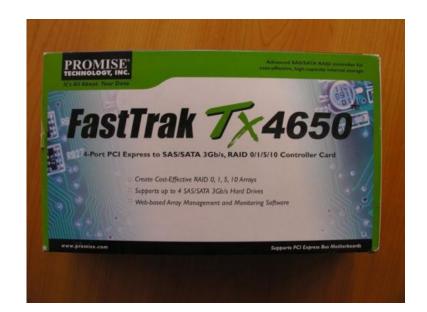

## Promise FastTrak TX4650, 4xSASSATA, Raid, PCIe (75 EUR)

Locatie Noord-Holland, Amsterdam

https://www.advertentiex.nl/x-483113-z

Promise FastTrak TX4650, 4xSAS/SATA, Raid, PCIe

FastTrak TX2650/4650 highlights

SAS/SATA 3Gb/s device ports RAID 0/1/5/10 and JBOD PCI Express x1 Offers sustained data transfers up to 250MB/sec Native Command Queuing 64-bit LBA support for logical drive above 2TB

Disk Activity LED Headers

Cost-effective SAS/SATA Featuring RAID 0/1/5/10/JBOD

The Promise FastTrak SAS/SATA RAID PCI Express adapter offers a cost-effective solution for implementing a RAID 0, RAID 1 RAID 5 or RAID 10 storage system with up to four high-performance SAS or SATA disk