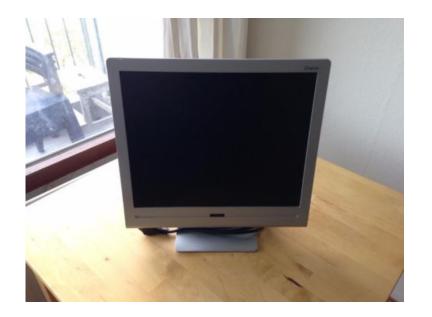

## Monitor liyama 17039039 for SALE Delft has to go today (5 EUR)

Noord-Holland, Amsterdam Locatie

https://www.advertentiex.nl/x-504415-z

-Due moving from Delft, I am selling this monitor.

-Screen size: 17"

-Resolution: 1280x1024

-VGA conection

If picked up on the 28th May from 20:00 to 23:00 hrs. Pick up at.

0681352944

| nttps://                    | Moni:<br>SALE                   |
|-----------------------------|---------------------------------|
| nttps://www.advertentiex.nl | Monitor liyama<br>ALE Delft has |
| dverte                      | ama<br>has                      |
| ntiex.n                     | 17039)<br>to go                 |
|                             |                                 |