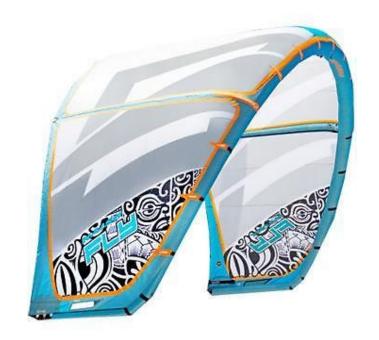

## Naish Fly 15mtr. 2015 lichtweer kite (1.249 EUR)

Noord-Holland, Amsterdam Locatie

https://www.advertentiex.nl/x-554582-z

Naish Fly 15mtr. lichtweer kite.

Designed for fun in light to marginal wind conditions. The Naish Fly 2014 goes in virtually no wind and is incredibly fun to ride. Its exceptionally light weight is primarily the result of removing the centre strut. In doing this, the centre section of the canopy performs like a spinnaker and generates incredible power in light wind.

It has amazing low-end power due to its proven two-strut, easy-handling design, which also provides superior turning and control, allowing riders to practice their manoeuvrs no matter how light the wind is.

The Fly's new reduced leading edge taper also adds rigidity to the wing tip, moving the axis of rotation closer to the centre of the kite, resulting in sharper turning and a more precise bar feel.

De!! 0654236545