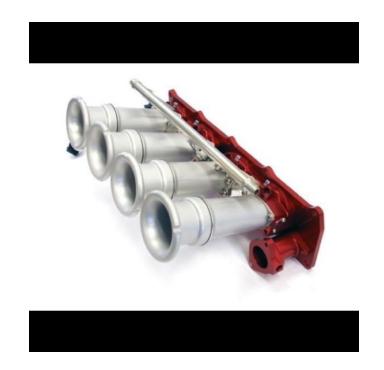

## Honda F20 Throttle Bodies Assembly Direct to Head (1.875 EUR)

Locatie Drenthe, Emmen

https://www.advertentiex.nl/x-558979-z

Honda F20 Throttle Bodies Assembly Direct to Head from AT Power

Our Honda F20 45mm Throttle Body is matched to the inlet port and is available with 45mm dia trumpets or a tapered system with huge 55mm trumpets. This is a direct mounting to the cylinder head so no additional manifold is required. With the throttle butterfly very close to the inlet valve the engine response is lightening quick.

All AT Power Throttle Bodies are made from highly attractive billet machined aluminium housings. The Throttle Body assembly includes Billet Fuel Rail, Complete Stainless Steel Linkage fully assembled to the throttles as standard, Universal TPS output shaft and a range of TPS adaptor plates. They are shipped fully assembled and ready to fit straight to the engine. The Throttle Body is factory balanced and calibrated to a set idle condition.