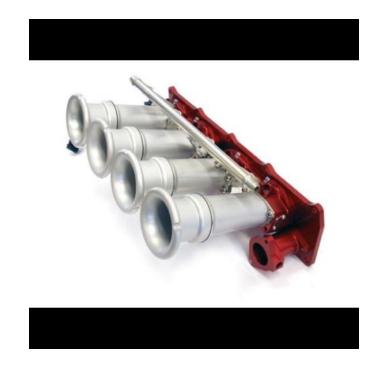

## Honda F20 Throttle Bodies Assembly Direct to Head (1.875 EUR)

Locatie Drenthe, Emmen

https://www.advertentiex.nl/x-593269-z

Honda F20 Throttle Bodies Assembly Direct to Head from AT Power

Our Honda F20 45mm Throttle Body is matched to the inlet port and is available with 45mm dia trumpets or a tapered system with huge 55mm trumpets. This is a direct mounting to the cylinder head so no additional manifold is required. With the throttle butterfly very close to the inlet valve the engine response is lightening quick.

All AT Power Throttle Bodies are made from highly attractive billet machined aluminium housings. The Throttle Body assembly includes Billet Fuel Rail, Complete Stainless Steel Linkage fully assembled to the throttles as standard, Universal TPS output shaft and a range of TPS adaptor plates. They are shipped fully assembled and ready to fit straight to the engine. The Throttle Body is factory balanced and calibrated to a set idle condition.