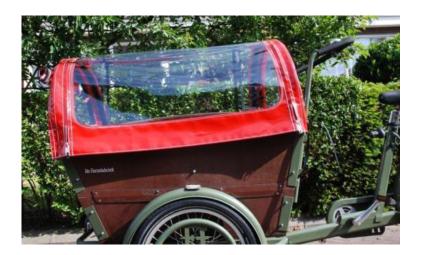

What's improved over a regular cargo-bike-cover of the manufacturer: basic cover:-The cover can remain outside all year round because:-the canvas what is used is very strong, double couted, mold resistant, color fast and can not tear, against the Frost and heat (-30 to + 70 degrees celsius). The canvas is very easy to clean with just water and a soft clean cloth.

-Window parts consist of a window film that extra bright and is processed in the cover so the parent can see the child and the child has a good view to the outside.

-Window parts can be unzipped a lot higher and is extensively processed in the huifje.