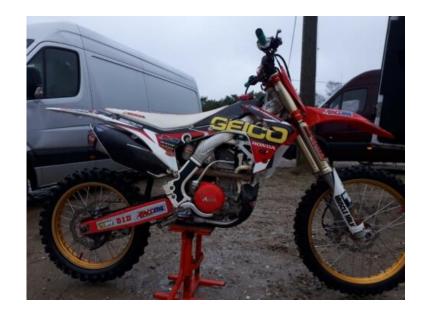

## Honda Crf 250 2016 (3.750 EUR)

Locatie Noord-Holland, Amsterdam

https://www.advertentiex.nl/x-854547-z

Yoshimura twin pipe

Talon wheels

Carbon tank cover

Carbon engine cover plate

Few plastic covers around

X-trig triple clamps

Aftermarket radiators hoses

Apico footpegs

Zeta unbreakable levers

Gripper seat cover

Fresh stickers

Front and rear suspension after full rebuild in Szukiel Racing suspension a month ago

Engine done about 40mt/h from new

Valve clearance done a month ago oil and filters as well

Start first kick

No issues at all

More info message me

Maybe swap for another bike or Part Exchange Thanks